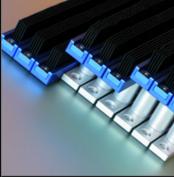

## SoftCone

We define performance verifiably new. Efficiency x durability x reliability.

R

magnetically fixed.

Functional: organic origin. Constructive: synthetic optimization. Both perfectly combined provide an ideal performance of the two dimensions – simple and reliable operation at highest, technical production requirements. By using specially developed polymer cones (discharging), the new **SoftCone** cushion base is at a maximum degree displacement friendly and three-dimensionally (selective and plane) area steady and self resetting. It eliminates highly effective unwelcome vibrations for all types of printed circuit boards (residue-free) and is by design, ESD compliant and

### SoftCone the gentle way to keep exact position.

We prefer to think ahead - more than meditate. That's why we see your future quite right in front of us.

The ability for maximum performance is the legitimation to participate in the production of each "next generation". Therefore we proudly present our multi-talent with added-value guarantee: The SoffCone cushion base is ready for use within seconds through their safe, magnetic positioning. Place one or a group of modules at the pick and place system right into the problem area, ready. The polymer cone matrix is three dimensionally flexible and allows displacement of 8 mm component height. And it is available in all working heights - Base unit + platform made of solid aluminum. And the workmanship, LTC compliant - for eternity.