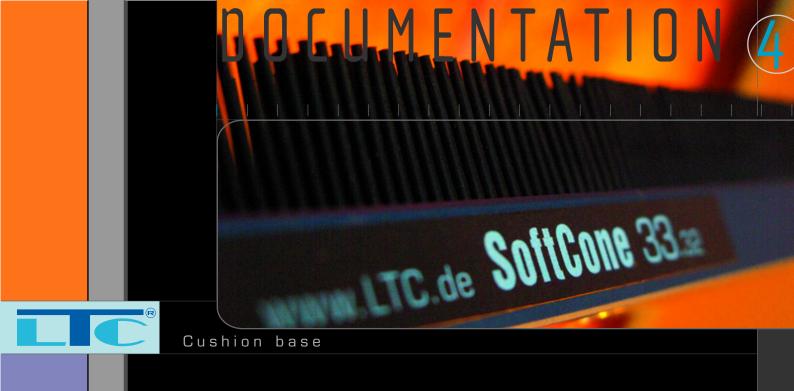

## SoftCone

We define performance verifiably new. Efficiency x durability x reliability.

R

magnetically fixed.

Functional: organic origin. Constructive: synthetic optimization. Both perfectly combined provide an ideal performance of the two dimensions – simple and reliable operation at highest, technical production requirements. By using specially developed polymer cones (discharging), the new **SoftCone** cushion base is at a maximum degree displacement friendly and three-dimensionally (selective and plane) area steady and self resetting. It eliminates highly effective unwelcome vibrations for all types of printed circuit boards (residue-free) and is by design, ESD compliant and

### SoftCone the gentle way to keep exact position.

We prefer to think ahead - more than meditate. That's why we see your future quite right in front of us.

The ability for maximum performance is the legitimation to participate in the production of each "next generation". Therefore we proudly present our multi-talent with added-value guarantee: The SoffCone cushion base is ready for use within seconds through their safe, magnetic positioning. Place one or a group of modules at the pick and place system right into the problem area, ready. The polymer cone matrix is three dimensionally flexible and allows displacement of 8 mm component height. And it is available in all working heights - Base unit + platform made of solid aluminum. And the workmanship, LTC compliant - for eternity.