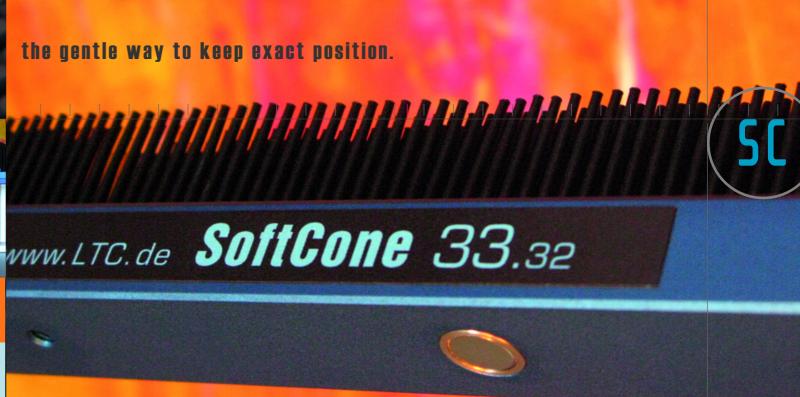

### SoftCone the gentle way to keep exact position.

We prefer to think ahead - more than meditate. That's why we see your future quite right in front of us.

The ability for maximum performance is the legitimation to participate in the production of each "next generation". Therefore we proudly present our multi-talent with added-value guarantee: The SoffCone cushion base is ready for use within seconds through their safe, magnetic positioning. Place one or a group of modules at the pick and place system right into the problem area, ready. The polymer cone matrix is three dimensionally flexible and allows displacement of 8 mm component height. And it is available in all working heights - Base unit + platform made of solid aluminum. And the workmanship, LTC compliant - for eternity.