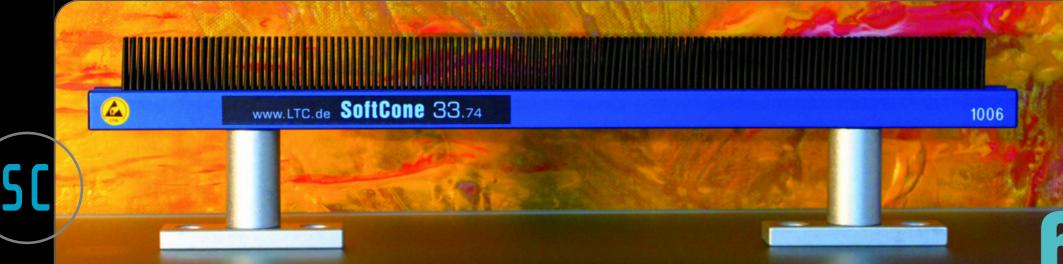

## SoftCone

We define performance verifiably new. Efficiency x durability x reliability.

R

magnetically fixed.

Functional: organic origin. Constructive: synthetic optimization. Both perfectly combined provide an ideal performance of the two dimensions – simple and reliable operation at highest, technical production requirements. By using specially developed polymer cones (discharging), the new **SoftCone** cushion base is at a maximum degree displacement friendly and three-dimensionally (selective and plane) area steady and self resetting. It eliminates highly effective unwelcome vibrations for all types of printed circuit boards (residue-free) and is by design, ESD compliant and

### SoftCone the gentle way to keep exact position.

We prefer to think ahead - more than meditate. That's why we see your future quite right in front of us.

The ability for maximum performance is the legitimation to participate in the production of each "next generation". Therefore we proudly present our multi-talent with added-value guarantee: The SoffCone cushion base is ready for use within seconds through their safe, magnetic positioning. Place one or a group of modules at the pick and place system right into the problem area, ready. The polymer cone matrix is three dimensionally flexible and allows displacement of 8 mm component height. And it is available in all working heights - Base unit + platform made of solid aluminum. And the workmanship, LTC compliant - for eternity.